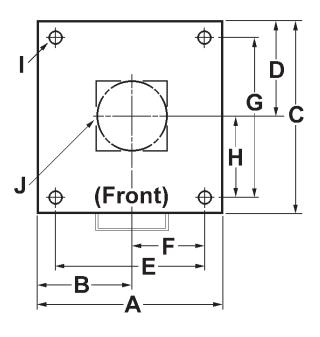

## Bottom Flange Dimensions: Operator Side

| A:                                | F:               |
|-----------------------------------|------------------|
| В:                                | G:               |
| C:                                | H:               |
| D:                                |                  |
| E:                                | (bolt size used) |
| J: Opening:<br>Round:<br>Square:  |                  |
| Rectangular:<br>Front<br>to Back: | Side<br>to Side: |