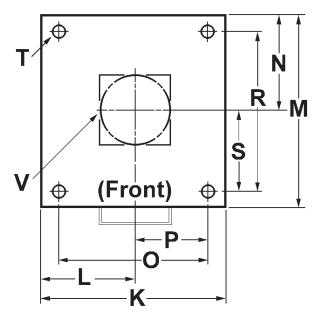

## Top Flange Dimensions: Operator Side

| K:                                | P:                                                            |
|-----------------------------------|---------------------------------------------------------------|
| L:                                | R:                                                            |
| M:                                | S:                                                            |
| N:<br>O:                          | (thread size used)                                            |
| V: Opening:                       | Studs will be required if bolt pattern falls on housing body. |
| Round:                            |                                                               |
| Square:                           |                                                               |
| Rectangular:<br>Front<br>to Back: | Side<br>to Side:                                              |